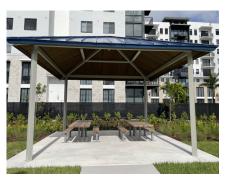

## White Course Park

8429 NW 41st St, Doral, FL 33166

## **Outdoor Pavilions**

Available Saturdays from I lam-6pm & Sundays from I lam-5pm (6 hours)

20' x 20' Covered Pavilion

Maximum 20 people

(Maximum Seating Capacity: 16)

**Resident**: \$100+ tax: \$107

Non-Resident: \$125+ tax: \$133.75